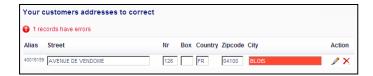

After the import you will get an overview of the imported addresses and possibly rejected addresses.

The addresses are verified after import, incorrect addresses are not listed in the address book and they need first to be corrected or deleted.