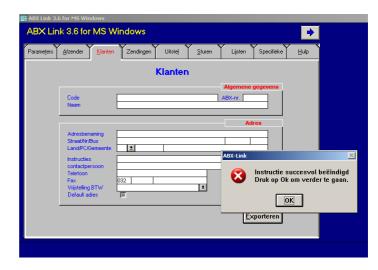

## **Export from ABXLink**

Go to the **Klanten** tab and click **Exporteren**.

Push **OK** and leave ABXLink

The address file (klant.txt) is generated as a text file and stored in the directory where ABXLink is installed (default: C:\ABXLINK3).